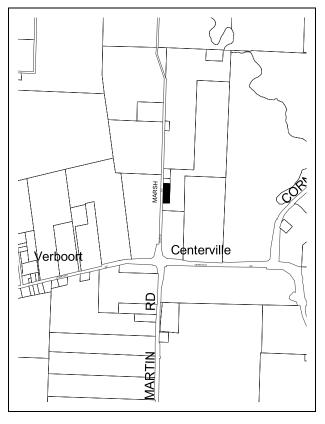

 ASSESSOR MAP:
 TAX LOT NUMBER(S):

 1N3 21 00
 00800 & 00900

CLAIM NO.: 37CL0654

**CLAIMANT & OWNER:** 

Joseph And Juanita Schmidlkofer 4840 NW Marsh Road Forest Grove, OR 97116

CLAIMANT'S REPRESENTATIVE: None

**DATE PROPERTY ACQUIRED:** Lot 800 = 5/31/1957; Lot 900 = 3/27/1952

PROPERTY DESCRIPTION:

SITE SIZE: <u>Lot 800 = 0.56 ac., Lot 900 = 0.9 ac.</u> SITE ADDRESS: 4840 NW Marsh Road.

LOCATION: On the east side of NW Marsh Road approximately 1400 feet north of its intersection with NW Verboort Road.