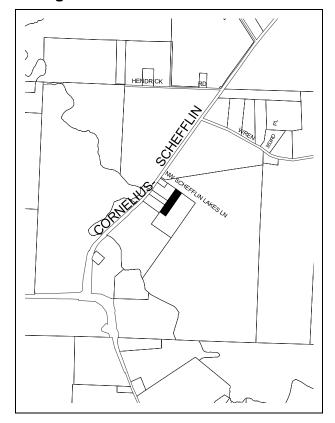

## AREA MAP SUBJECT PROPERTY

The claimant is seeking Administrative Approval of the above-stated Measure 37 Claim.

The Director reserves the right to modify, not apply or remove one or more land use regulations to allow the owner to use the property for a use permitted at the time the owner acquired the property in lieu of compensation for the alleged loss of value.

| <b>CLAIM NO.</b> : 37CL0812                                              |  |  |  |
|--------------------------------------------------------------------------|--|--|--|
| CLAIMANT & OWNER: Richard & Judyth Brooks PO Box 585 Cornelius, OR 97113 |  |  |  |
| CLAIMANT'S REPRESENTATIVE: None                                          |  |  |  |
| DATE PROPERTY ACQUIRED: 03/09/1970                                       |  |  |  |
| PROPERTY DESCRIPTION: SITE SIZE: 2.00 acres                              |  |  |  |
| SITE ADDRESS: 36910 NW Schefflin Lakes Lane.                             |  |  |  |
| LOCATION: On the south side of NW Schefflin Lakes                        |  |  |  |
| Lane approximately 450 feet east of its intersection                     |  |  |  |

with NW Cornelius-Schefflin Road.

The decision to remove, modify or not apply a regulation is based on the owner's description of