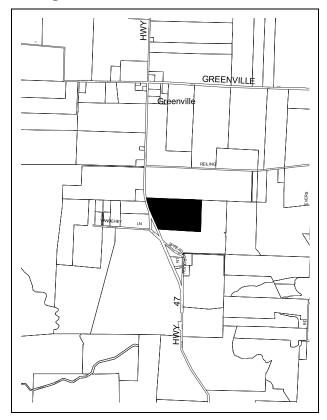

| OREGON           | WASHINGTON COUNTY<br>Dept. of Land Use & Transportation<br>Land Development Services Division<br>155 N. 1 <sup>st</sup> Avenue, #350-13<br>Hillsboro, OR 97124<br>Ph. (503) 846-8761 Fax (503) 846-2908<br>http://www.co.washington.or.us | CLAIMANT & OWNER:<br>Bruce M. & Joan S. Blackman<br>9706 Decree Lane<br>Vienna, VA 22181<br>CLAIMANT'S REPRESENTATIVE: |  |
|------------------|-------------------------------------------------------------------------------------------------------------------------------------------------------------------------------------------------------------------------------------------|------------------------------------------------------------------------------------------------------------------------|--|
| Measure          | e 37 Public Notice                                                                                                                                                                                                                        | Bruce Vincent                                                                                                          |  |
| Mcasur           |                                                                                                                                                                                                                                           | Bedsaul/Vincent Consulting                                                                                             |  |
| RURAL            | <b>CPO:</b> 13                                                                                                                                                                                                                            | 825 NE 20th, Suite 300                                                                                                 |  |
|                  | JRAL RESOURCE PLAN ELEMENT                                                                                                                                                                                                                | Portland, OR 97232                                                                                                     |  |
| EXISTING LA      | <b>ND USE DISTRICT(S):</b><br>Exclusive Farm Use)                                                                                                                                                                                         | DATE PROPERTY ACQUIRED: 6/07/1973                                                                                      |  |
|                  |                                                                                                                                                                                                                                           | PROPERTY DESCRIPTION:                                                                                                  |  |
| -                | LAND USE DIST. FOR CLAIM:                                                                                                                                                                                                                 | SITE SIZE: 36.76 acres                                                                                                 |  |
| F-1              |                                                                                                                                                                                                                                           | SITE ADDRESS: No Address Assigned.                                                                                     |  |
| ASSESSOR N       | IAP: TAX LOT NUMBER(S):                                                                                                                                                                                                                   | LOCATION: On the east side of NW Highway 47 at                                                                         |  |
| <u>1N3 07 00</u> | 01000                                                                                                                                                                                                                                     | approximately 400 feet north of its intersection with NW                                                               |  |
|                  |                                                                                                                                                                                                                                           | Spreadborough Lane.                                                                                                    |  |
|                  |                                                                                                                                                                                                                                           |                                                                                                                        |  |